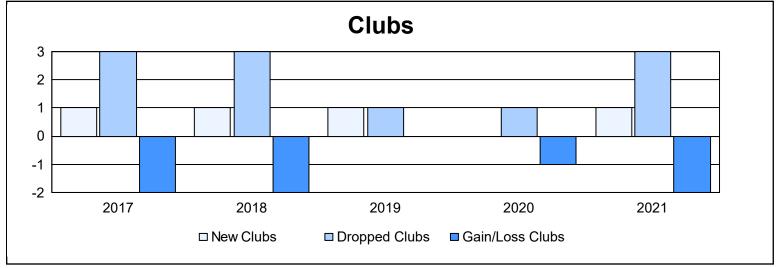

District D 5 As of June 2021 Cumulative

| Year      | New<br>Clubs | Dropped<br>Clubs | Gain/<br>Loss<br>Clubs | New<br>Members | Charter<br>Members | Reinstate<br>Members | Transfer<br>Members | Total<br>Member<br>Added | Total<br>Members<br>Dropped | Gain/<br>Loss<br>Members |
|-----------|--------------|------------------|------------------------|----------------|--------------------|----------------------|---------------------|--------------------------|-----------------------------|--------------------------|
| 2016-2017 | 1            | 3                | -2                     | 113            | 57                 | 11                   | 2                   | 183                      | 223                         | -40                      |
| 2017-2018 | 1            | 3                | -2                     | 55             | 23                 | 5                    | 3                   | 86                       | 141                         | -55                      |
| 2018-2019 | 1            | 1                | 0                      | 38             | 41                 | 14                   | 0                   | 93                       | 140                         | -47                      |
| 2019-2020 | 0            | 1                | -1                     | 53             | 46                 | 16                   | 0                   | 115                      | 171                         | -56                      |
| 2020-2021 | 1            | 3                | -2                     | 106            | 24                 | 3                    | 5                   | 138                      | 121                         | 17                       |
| Average   | 1            | 2                | -1                     | 73             | 38                 | 10                   | 2                   | 123                      | 159                         | -36                      |